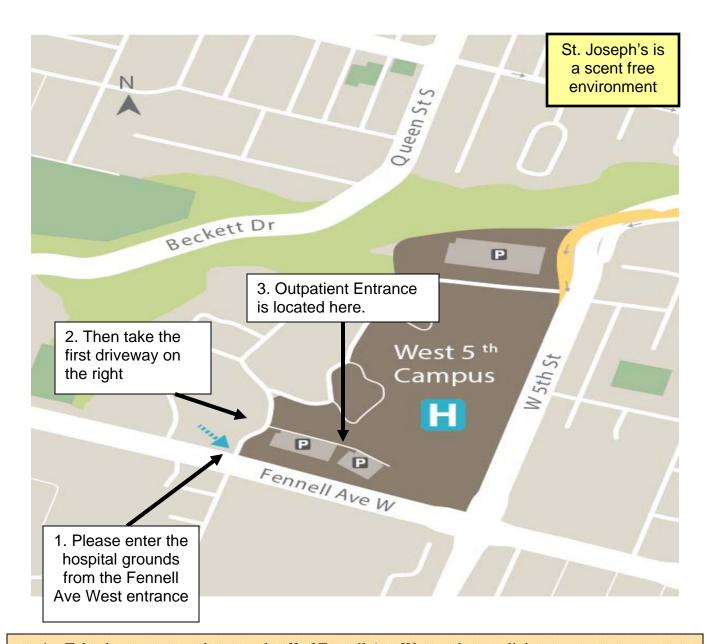

## Our New Location and Parking – effective February 3, 2014

- Our clinic is located at the new St. Joseph's West 5<sup>th</sup> Campus located on the corner of West 5<sup>th</sup> and Fennell Ave West. **You will enter the building using the Outpatient Entrance**.
- Please access the Outpatient Entrance from Fennell. The Outpatient Entrance will be the first driveway to the right. There are 2 parking lots directly across from the Outpatient entrance. Please note payment is required in disabled parking spots.
- Enter the Outpatient Entrance on Level 0 and the Seniors Mental Health Clinic is located one floor up, on Level 1. We are directly across from the elevators and at the top of the staircase. We are here to help. Please ask a volunteer or St. Joseph's staff person to direct you in the building and/or if you need wheelchair assistance.

Seniors Mental Health Clinic – Hamilton 100 West 5<sup>th</sup> Street, Hamilton L8N 3K7 Located on Level One – across from elevators Tel.: 905-522-1155 ext 36396

- 1. Take the entrance to the grounds off of Fennell Ave West at the stop light.
- 2. Then take the first driveway to your right.
- 3. Paid parking is available in either of the 2 lots. Watch the signs for details about parking payment.
- 4. Enter the building using the Outpatient Entrance.
- 5. Our clinic is located one floor up. There are elevators located on the left and take the elevator up one level. There is also a staircase directly in front.
- 6. Our clinic is located directly in front of the elevators and at the top of the staircase there is a blue sign overhead of the doorway.
- 7. Please come into the clinic our registration area is painted orange.
- 8. Please check in with receptionist or have a seat and someone will be with you shortly.