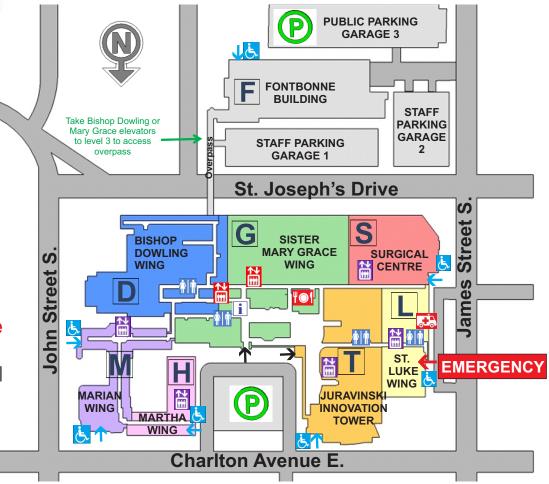

## Welcome

Emergency Entrance open 24/7. All other entrances are locked at 6pm or 9pm.

| DIRECTORY |                                             |                 |        |            |                                           |                 |       |       |                                      |                 |       |
|-----------|---------------------------------------------|-----------------|--------|------------|-------------------------------------------|-----------------|-------|-------|--------------------------------------|-----------------|-------|
|           | DEPARTMENT                                  | WING            | LEVEL  |            | DEPARTMENT                                | WING            | LEVEL |       | DEPARTMENT                           | WING            | LEVEL |
|           | Acute Mental Health                         | Juravinski      | 9 & 10 | 3          | Firestone Clinic (FIRH)                   | Juravinski      | 1     |       | Occupational Therapy (OT)            | Dowling         | 0     |
|           | ALC                                         | Marian          | 2      |            | FIRH Administrative Offices               | Juravinski      | 2     |       | Outpatient Department (OPD)          | Fontbonne       | 1     |
|           | ALC 6 Tower                                 | Juravinski      | 6      | 余          | Fracture & Orthopaedic Clinic             | Juravinski      | 0     |       | (PACU) Post Anaesthetic Recovery     | Surgical Centre | 1     |
|           | Audiology Department (Hearing Aid Clinic)   | Dowling         | 0      |            | Geriatrics                                | Fontbonne       | 3     | P     | Parking Services                     | Juravinski      | 1     |
| â         | Baby Assessment Clinic (BAC)                | Dowling         | 3      |            | Gastroenterology                          | Martha          | 4     | Ö     | Pediatric Clinic                     | Dowling         | 3     |
|           | BANA Clinic                                 | Dowling         | 3      | _          | G.I. Motility Unit                        | Mary Grace      | 6     |       | PET CT                               | Fontbonne       | 1     |
|           | Birthing Unit                               | Dowling         | 2      | •          | Gift and Flower Shop                      | Juravinski      | 1     |       | Pharmacy - Retail                    | Mary Grace      | 1     |
|           | Brain-Body Institute                        | Juravinski      | 3      |            | Gynecology (Inpatient Unit)               | Mary Grace      | 6     |       | Psychiatric Emergency Services (PES) | St Luke         | 1     |
| 10        | Cafeteria                                   | Mary Grace      | 2      |            | Hamilton Centre for Kidney Research       | Juravinski      | 3     |       | Physiotherapy                        | Dowling         | 0     |
| N.Y       | Cardiology Services                         | Martha          | 0      |            | Hearing Aid Clinic (Audiology Department) | Dowling         | 0     | -     | Rehabilitation Inpatient Unit        | Juravinski      | 8     |
| P<br>A    | Ce. for Interventional Radiology & Oncology | Dowling         | 1      | 1          | Hemodialysis                              | Juravinski      | 7     |       | Renal Transplant Inpatient Unit      | Juravinski      | 7     |
|           | Centre for Minimal Access Surgery (CMAS)    | Juravinski      | 2      | I          | Imaging Research Centre                   | Fontbonne       | 1     |       | Renal Transplant Outpatient Clinic   | Marian          | 0     |
|           | Chapel                                      | Mary Grace      | 1      | <b>i</b> ? | Information                               | Mary Grace      | 1     |       | Research Administration              | Martha          | 3     |
|           | Chest, Head and Neck Units                  | Juravinski      | 4      |            | Intensive Care Unit (ICU) + (ICU 4 BD)    | Dowling         | 1&4   |       | Respiratory Rehab Day Program Jur    | Juravinski      | 7     |
|           | Clinical Teaching Unit (CTU 4 BD)           | Dowling         | 4      |            | Internal Med Rapid Assessment (IMRAC)     | Juravinski      | 1     |       | Security                             | Mary Grace      | 1     |
|           | Clinical Teaching Unit (CTU 4 MG)           | Mary Grace      | 4      |            | Kidney Function Program (MCKC)            | Marian          | 4     | z ٍ z | Sleep Lab and Sleep Clinic           | Juravinski      | 4     |
|           | Clinical Teaching Unit (CTU 5 MG)           | Mary Grace      | 5      |            | McMaster Institute of Urology (MIU)       | Mary Grace      | 3     |       | Special Care Nursery                 | Dowling         | 3     |
|           | Complex Care                                | Juravinski      | 5&8    | 1          | Medical Step Down Unit (MSD)              | Bishop Dowling  | 4     |       | Speech Language Pathology (SLP)      | Dowling         | 0     |
|           | Day Surgery                                 | Surgical Centre | 2      | I          | Minor Procedures Suite                    | Surgical Centre | 2     |       | Spiritual Care Department            | Dowling         | 1     |
|           | Department of Medicine                      | Fontbonne       | 5      | 1          | Mother-Baby Unit                          | Dowling         | 3     |       | Spiritual Centre                     | Dowling         | 1     |
|           | Diagnostic Imaging                          | Juravinski      | 0      |            | (MSK) 7 Surgical Inpatient Unit           | Mary Grace      | 7     |       | Spiritual Care Education Centre      | Fontbonne       | 8     |
|           | Dialysis                                    | Marian          | 1      | o<br>Jol   | Nephrology Inpatient Unit                 | Juravinski      | 7     |       | Surgical Outpatient Clinic           | Mary Grace      | 8     |
|           | Ear, Nose and Throat Clinic (ENT)           | Mary Grace      | 8      |            | Nephrology Outpatient Unit                | Marian          | 4     |       | Surgical Step Down Unit (SSD)        | Juravinski      | 4     |
|           | EMERGENCY                                   | St. Luke        | 1      |            | Nuclear Medicine                          | Marian          | 0     | \$    | Ultrasound - Obstetrics / Gynecology | Fontbonne       | 4     |
|           | Endoscopy                                   | Mary Grace      | 3      |            | Obstetrics / Gynecology Clinics           | Fontbonne       | 2&4   |       | Urology Inpatient Unit               | Mary Grace      | 7     |
|           | Early Pregnancy Assessment Clinic (EPAC)    | Dowling         | 2      |            | Obstetrics / Newborn Family Centre        | Dowling         | 2     |       | Volunteer Resources & Retail         | Juravinski      | 1     |