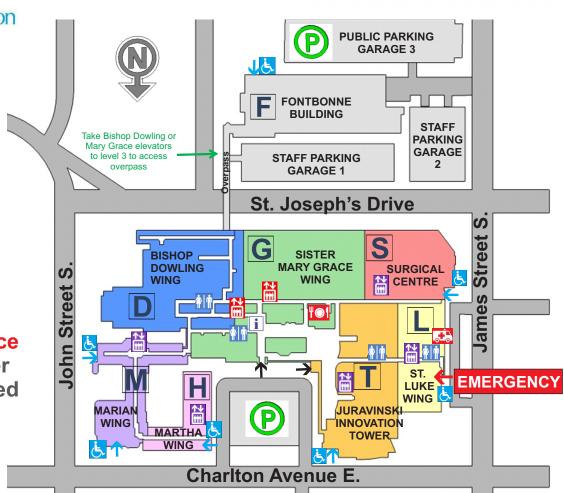

## Welcome

Emergency Entrance open 24/7. All other entrances are locked at 6pm or 9pm.

| DIRECTORY    |                                             |                 |        |            |                                           |                 |       |                                      |                 |       |
|--------------|---------------------------------------------|-----------------|--------|------------|-------------------------------------------|-----------------|-------|--------------------------------------|-----------------|-------|
|              | DEPARTMENT                                  | WING            | LEVEL  |            | DEPARTMENT                                | WING            | LEVEL | DEPARTMENT                           | WING            | LEVEL |
|              | Acute Mental Health                         | Juravinski      | 9 & 10 |            | Firestone Clinic (FIRH)                   | Juravinski      | 1     | Occupational Therapy (OT)            | Fontbonne       | 0     |
|              | ALC                                         | Marian          | 2      | [[84]]     | FIRH Administrative Offices               | Juravinski      | 2     | Outpatient Department (OPD)          | Fontbonne       | 1     |
|              | ALC                                         | Juravinski      | 6      | 斧          | Fracture & Orthopaedic Clinic             | Juravinski      | 0     | (PACU) Post Anaesthetic Recovery     | Surgical Centre | 1     |
|              | Audiology Department (Hearing Aid Clinic)   | Dowling         | 0      |            | Geriatrics                                | Fontbonne       | 3     | Parking Services                     | Juravinski      | 1     |
|              | Baby Assessment Clinic (BAC)                | Dowling         | 3      |            | Gastroenterology                          | Martha          | 4     | Pediatric Clinic                     | Dowling         | 3     |
|              | BANA Clinic                                 | Dowling         | 3      | _          | G.I. Motility Unit                        | Mary Grace      | 6     | PET CT                               | Fontbonne       | 1     |
| <b>(3)</b>   | Birthing Unit                               | Dowling         | 2      | <b>(1)</b> | Gift and Flower Shop                      | Juravinski      | 1     | Pharmacy - Retail                    | Mary Grace      | 1     |
|              | Brain-Body Institute                        | Juravinski      | 3      |            | Gynecology (Inpatient Unit)               | Mary Grace      | 6     | Psychiatric Emergency Services (PES) | St Luke         | 1     |
| <b>TO</b>    | Cafeteria                                   | Mary Grace      | 2      | jū         | Hamilton Centre for Kidney Research       | Juravinski      | 3     | Physiotherapy                        | Dowling         | 0     |
| W            | Cardiology Services                         | Martha          | 0      | USSE       | Hearing Aid Clinic (Audiology Department) | Dowling         | 0     | Rehabilitation Inpatient Unit        | Juravinski      | 8     |
|              | Ce. for Interventional Radiology & Oncology | Dowling         | 1      |            | Hemodialysis                              | Juravinski      | 7     | Renal Transplant Inpatient Unit      | Juravinski      | 7     |
|              | Centre for Minimal Access Surgery (CMAS)    | Juravinski      | 2      |            | Imaging Research Centre                   | Fontbonne       | 1     | Renal Transplant Outpatient Clinic   | Marian          | 0     |
| A            | Chapel                                      | Mary Grace      | 1      | <b>i</b> ? | Information                               | Mary Grace      | 1     | Research Administration              | Martha          | 3     |
|              | Chest, Head and Neck Units                  | Juravinski      | 4      | . j 🖎      | Intensive Care Unit (ICU)                 | Dowling         | 1     | Respiratory Rehab Day Program        | Juravinski      | 7     |
|              | Clinical Teaching Unit (CTU)                | Dowling         | 4      |            | Internal Med Rapid Assessment (IMRAC)     | Juravinski      | 1     | Security                             | Mary Grace      | 1     |
|              | Clinical Teaching Unit (CTU)                | Mary Grace      | 4 & 5  |            | Kidney Function Program (MCKC)            | Marian          | 4     | Sleep Lab and Sleep Clinic           | Juravinski      | 4     |
|              | Complex Care                                | Juravinski      | 5 & 8  | USSE       | McMaster Institute of Urology (MIU)       | Mary Grace      | 3     | Special Care Nursery                 | Dowling         | 3     |
|              | Day Surgery                                 | Surgical Centre | 2      |            | Medical Step Down Unit (MSD)              | Bishop Dowling  | 4     | Speech Language Pathology (SLP)      | Dowling         | 0     |
|              | Department of Medicine                      | Fontbonne       | 5      |            | Minor Procedures Suite                    | Surgical Centre | 2     | Spiritual Care Department            | Dowling         | 1     |
| <b>丰</b> (多) | Diagnostic Imaging                          | Juravinski      | 0      |            | Mother-Baby Unit                          | Dowling         | 3     | Spiritual Centre                     | Dowling         | 1     |
| 4.5          | Dialysis                                    | Marian          | 1      |            | (MSK) 7 Surgical Inpatient Unit           | Mary Grace      | 7     | Spiritual Care Education Centre      | Fontbonne       | 8     |
| ্ব           | Ear, Nose and Throat Clinic (ENT)           | Mary Grace      | 8      | lol        | Nephrology Inpatient Unit                 | Juravinski      | 7     | Surgical Outpatient Clinic           | Mary Grace      | 8     |
|              | EMERGENCY                                   | St. Luke        | 1      |            | Nephrology Outpatient Unit                | Marian          | 4     | Surgical Step Down Unit (SSD)        | Juravinski      | 4     |
| 0.0          | Endoscopy                                   | Mary Grace      | 3      | n.,r       | Nuclear Medicine                          | Marian          | 0     | Ultrasound - Obstetrics / Gynecology | Fontbonne       | 4     |
|              | EPAC Early Pregnancy Assessment Clinic      | Dowling         | 2      |            | Obstetrics / Gynecology Clinics           | Fontbonne       | 2 & 4 | Urology Inpatient Unit               | Mary Grace      | 7     |
|              |                                             |                 |        |            | Obstetrics / Newborn Family Centre        | Dowling         | 2     | Volunteer Resources & Retail         | Juravinski      | 1     |